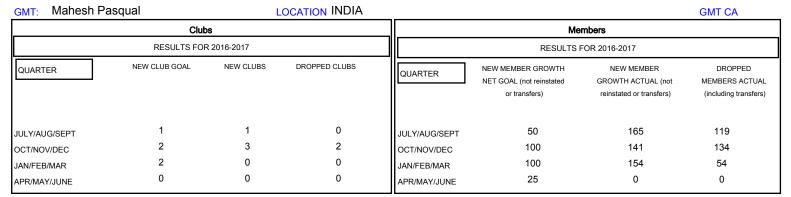

## GOALS AND ACTUAL NEW CLUBS CUMULATIVE

| DROPPED CLUBS: 2  DROPPED MEMBERS |     | 76 CLUBS OF 115 ADDED 1 OR MORE<br>NEW MEMBERS | GENDER DISTRIBU<br>MALE<br>FEMALE | 3,794 (89.63%)<br>439 (10.37%) |     |
|-----------------------------------|-----|------------------------------------------------|-----------------------------------|--------------------------------|-----|
| DECEASED                          | 10  | CLICK HERE FOR CUMULATIVE  MEMBERSHIP DATA     | TOTAL FAMILY UNIT MEMBERS         |                                | 796 |
| CLUB CANCELLED                    | 44  |                                                | FAMILY MEMBERS PAYING HALF DUES   |                                | 412 |
| OTHER                             | 253 |                                                |                                   |                                | 412 |
| TOTAL                             | 307 |                                                |                                   |                                |     |