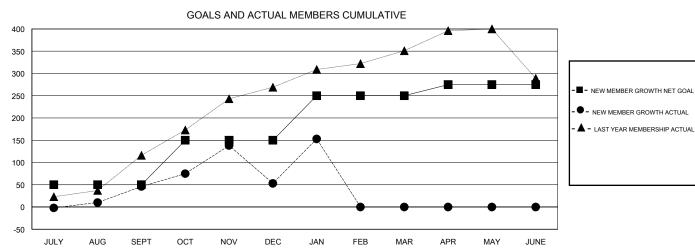

## GOALS AND ACTUAL NEW CLUBS CUMULATIVE

| DROPPED CLUBS: 2  DROPPED MEMBERS |     | 76 CLUBS OF 115 ADDED 1 OR MORE<br>NEW MEMBERS | GENDER DISTRIBU<br>MALE<br>FEMALE | 3,794 (89.63%)<br>439 (10.37%) |     |
|-----------------------------------|-----|------------------------------------------------|-----------------------------------|--------------------------------|-----|
| DECEASED                          | 10  | CLICK HERE FOR CUMULATIVE  MEMBERSHIP DATA     | TOTAL FAMILY UNIT MEMBERS         |                                | 796 |
| CLUB CANCELLED                    | 44  |                                                | FAMILY MEMBERS PAYING HALF DUES   |                                | 412 |
| OTHER                             | 253 |                                                |                                   |                                | 412 |
| TOTAL                             | 307 |                                                |                                   |                                |     |