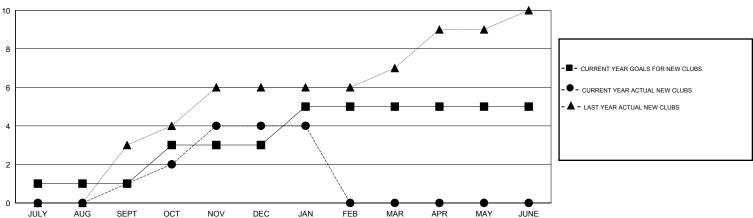

## GOALS AND ACTUAL NEW CLUBS CUMULATIVE

| DROPPED CLUBS: 2  DROPPED MEMBERS |     | 76 CLUBS OF 115 ADDED 1 OR MORE<br>NEW MEMBERS | GENDER DISTRIBU<br>MALE<br>FEMALE | 3,794 (89.63%)<br>439 (10.37%) |     |
|-----------------------------------|-----|------------------------------------------------|-----------------------------------|--------------------------------|-----|
| DECEASED                          | 10  | CLICK HERE FOR CUMULATIVE  MEMBERSHIP DATA     | TOTAL FAMILY UNIT MEMBERS         |                                | 796 |
| CLUB CANCELLED                    | 44  |                                                | FAMILY MEMBERS PAYING HALF DUES   |                                | 412 |
| OTHER                             | 253 |                                                |                                   |                                | 412 |
| TOTAL                             | 307 |                                                |                                   |                                |     |